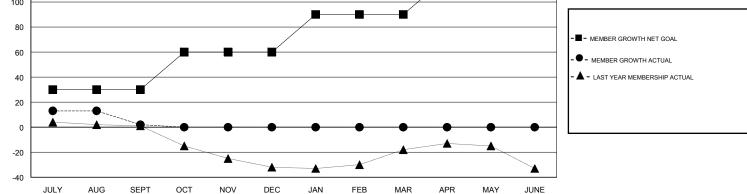

## District 201W1

Results as of: 10/31/2019

| DROPPED CLUBS: 1 |    | 17 CLUBS OF 44 ADDED 1 OR MORE<br>NEW MEMBERS | GENDER DISTRIBUTION                |              |     |
|------------------|----|-----------------------------------------------|------------------------------------|--------------|-----|
|                  |    |                                               | MALE                               | 387 (54.13%) |     |
| DROPPED MEMBERS  |    |                                               | FEMALE                             | 328 (45.87%) |     |
| DECEASED         | 2  | CLICK HERE FOR CUMULATIVE.<br>MEMBERSHIP DATA | TOTAL FAMILY UNIT MEMBERS          |              | 160 |
| CLUB CANCELLED   | 0  |                                               | FAMILY MEMBERS PAYING HALF<br>DUES |              | 81  |
| OTHER            | 30 |                                               |                                    |              |     |
| TOTAL            | 32 |                                               |                                    |              |     |