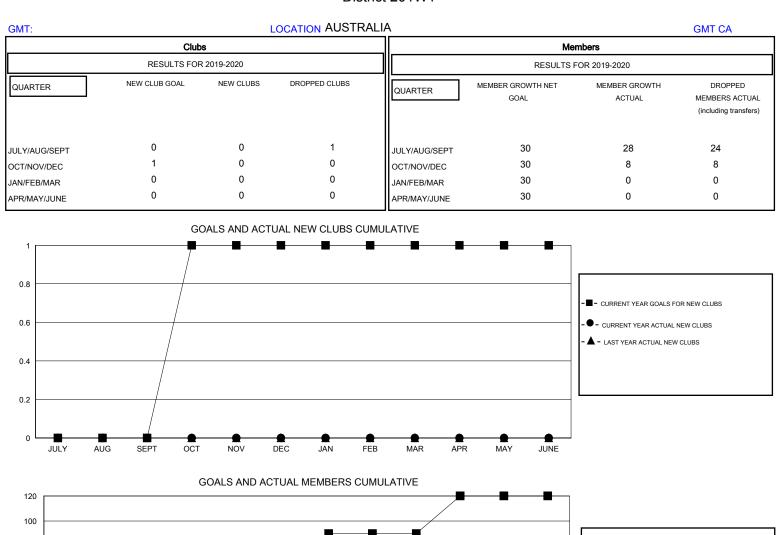

## District 201W1

Results as of: 10/31/2019

| DROPPED CLUBS: 1 |    | 17 CLUBS OF 44 ADDED 1 OR MORE<br>NEW MEMBERS | GENDER DISTRIBUTION                |              |     |
|------------------|----|-----------------------------------------------|------------------------------------|--------------|-----|
|                  |    |                                               | MALE                               | 387 (54.13%) |     |
| DROPPED MEMBERS  |    |                                               | FEMALE                             | 328 (45.87%) |     |
| DECEASED         | 2  | CLICK HERE FOR CUMULATIVE.<br>MEMBERSHIP DATA | TOTAL FAMILY UNIT MEMBERS          |              | 160 |
| CLUB CANCELLED   | 0  |                                               | FAMILY MEMBERS PAYING HALF<br>DUES |              | 81  |
| OTHER            | 30 |                                               |                                    |              |     |
| TOTAL            | 32 |                                               |                                    |              |     |